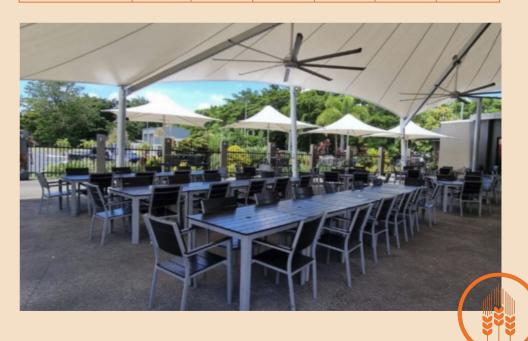

### **Beer Garden Section**

Semi-private section of the outdoor beer garden.

Experience our semi-private outdoor Beer Garden section, perfect for any casual gathering. With a capacity to comfortably host 50 guests, whether seated or in a cocktail setting, this space is ideal for both relaxed gettogethers and lively celebrations. Enjoy the ambiance with house music playing throughout the area.

### Beer Garden Exclusive

Elevate the experience and have the whole beer garden exclusive for you.

| Space Type   | #   | ô   |   |   | A | Q |  |
|--------------|-----|-----|---|---|---|---|--|
| Semi-Private | 100 | 200 | N | N | N | Υ |  |