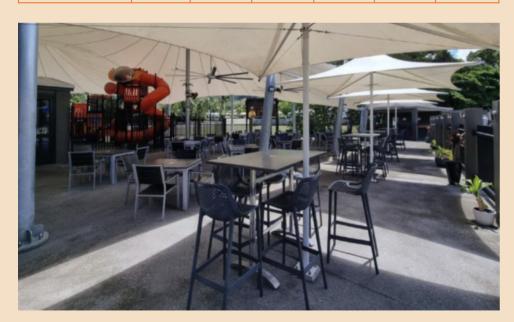

### **Beer Garden Section**

Semi-private section of the outdoor beer garden.

Experience our semi-private outdoor Beer Garden section, perfect for any casual gathering. With a capacity to comfortably host 50 guests, whether seated or in a cocktail setting, this space is ideal for both relaxed gettogethers and lively celebrations. Enjoy the ambiance with house music playing throughout the area.

### Beer Garden Exclusive

Elevate the experience and have the whole beer garden exclusive for you.

| Space Type   | #   | ô   |   |   | A | Q |  |
|--------------|-----|-----|---|---|---|---|--|
| Semi-Private | 100 | 200 | N | N | N | Υ |  |