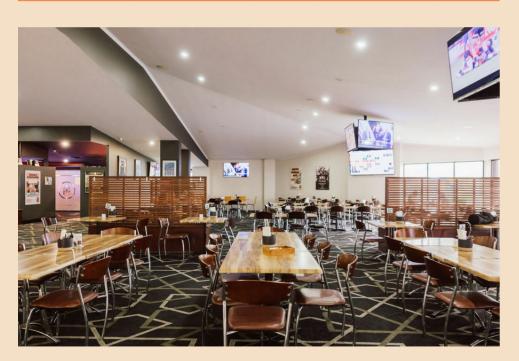

## Function Spaces

### **Bistro Section**

Semi-private section of the bistro restaurant.

Celebrate your next milestone in the exclusive, semi-private section of our bistro restaurant. Perfect for intimate gatherings, this space accommodates up to 50 seated guests, providing a sophisticated setting for any occasion.