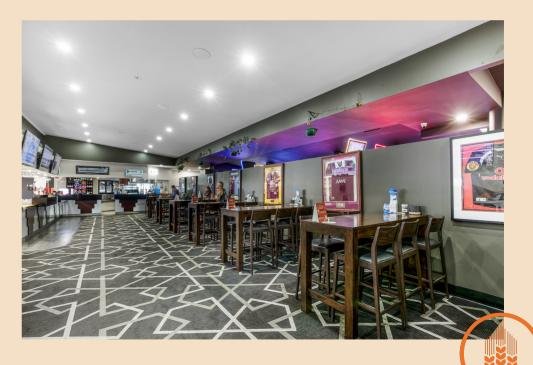

## Function Spaces

### Lounge Bar

Step into exclusivity in our semi-private Lounge Bar section, designed for intimate gatherings and stylish celebrations. Accommodating up to 36 seated guests or 50 in a cocktail setup, this space is perfect for casual celebrations.